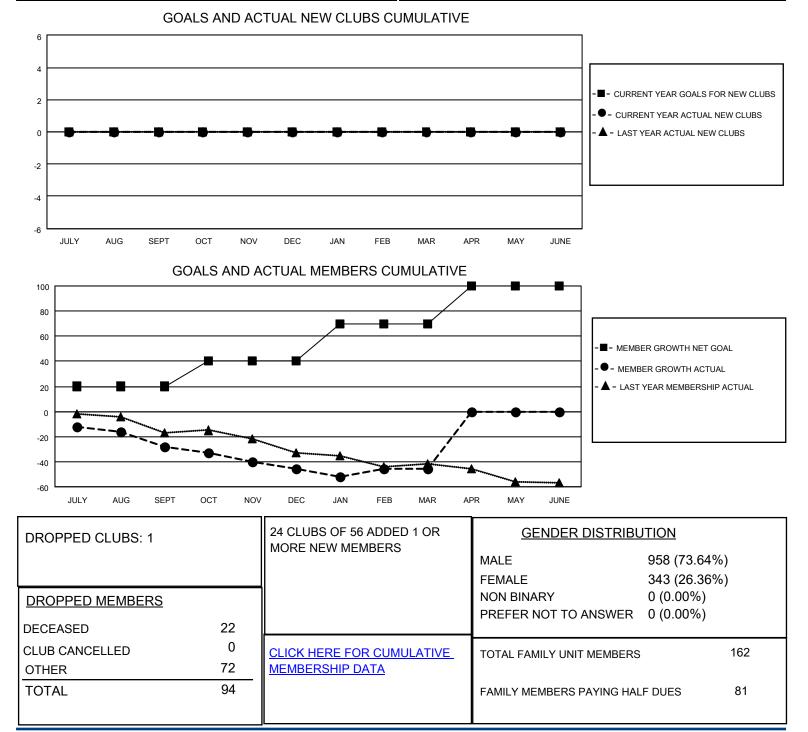

## LOCATION ONTARIO

District A 15

Results as of: 3/31/2022

| Clubs                 |               |           |               | Members               |                        |                         |                                                    |
|-----------------------|---------------|-----------|---------------|-----------------------|------------------------|-------------------------|----------------------------------------------------|
| RESULTS FOR 2021-2022 |               |           |               | RESULTS FOR 2021-2022 |                        |                         |                                                    |
| QUARTER               | NEW CLUB GOAL | NEW CLUBS | DROPPED CLUBS | QUARTER MEME          | BER GROWTH NET<br>GOAL | MEMBER GROWTH<br>ACTUAL | DROPPED<br>MEMBERS ACTUAL<br>(including transfers) |
| JULY/AUG/SEPT         | 0             | 0         | 1             | JULY/AUG/SEPT         | 20                     | 16                      | 40                                                 |
| OCT/NOV/DEC           | 0             | 0         | 0             | OCT/NOV/DEC           | 20                     | 20                      | 34                                                 |
| JAN/FEB/MAR           | 0             | 0         | 0             | JAN/FEB/MAR           | 30                     | 22                      | 20                                                 |
| APR/MAY/JUNE          | 0             | 0         | 0             | APR/MAY/JUNE          | 30                     | 0                       | 0                                                  |